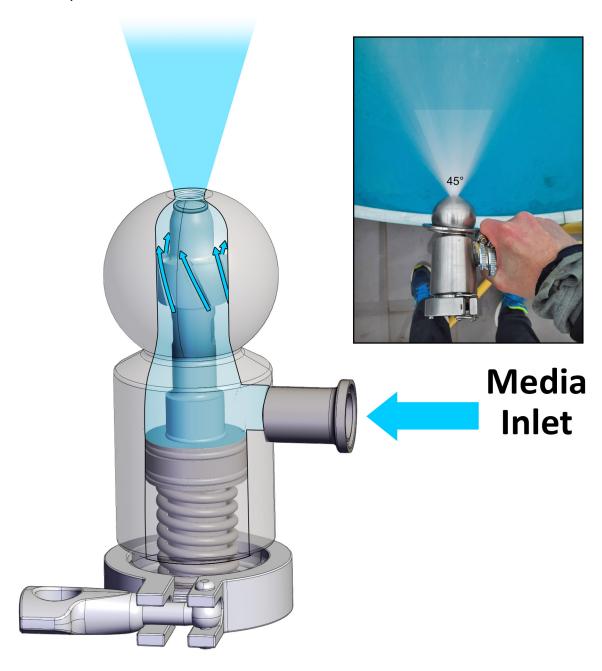

## ViscoClean 2.0 & 3.0 Working Principle

While activating the **ViscoClean 2.0** (with Pneumatic Air) and **ViscoClean 3.0** (with media against spring) the main stem retracts from the Ball Head allowing the media to pass into the interior of the tank. Before exiting the ball head, the angled channels on the valve stem spin the fluid as it passes, helping to form a 45 degree solid cone of spray. Depending on supply pressure, the spray cone can shoot up to 20 feet!

One of the unique features of the **ViscoClean** is that the Valve Stem retracts into the Ball Head, instead of protruding, staying protected from debris and possible product accumulation (strawberry seeds, for example).

When mounted with the **PT-Multiflange**, the housings can be adjusted to the preferred spray angle during startup. Once the ideal angle is found, the housings can be fixed in their permanent position.