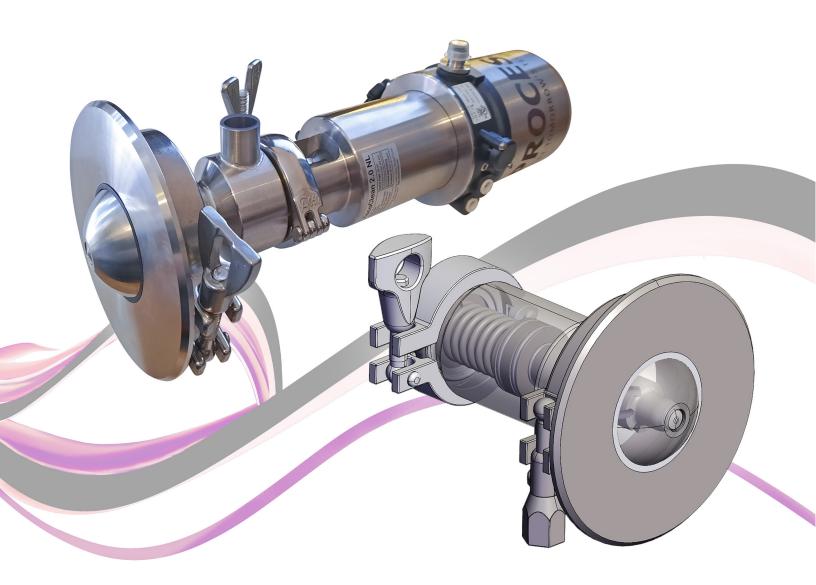

## ViscoClean 2.0 & 3.0 Designated Use

The **ViscoClean 2.0** is a pneumatically operated spray device. The **ViscoClean 3.0** is a hydraulically operated spray device. Both act as a valve when not actuated, sealing off the tank from the supply line. The **ViscoClean** was initially designed to clean the **ViscoMix** cones and was later adapted for additional uses, including steam injection.

## ViscoClean 2.0 & 3.0 Working Principle

While activating the **ViscoClean 2.0** (with Pneumatic Air) and **ViscoClean 3.0** (with media against spring) the main stem retracts from the Ball Head allowing the media to pass into the interior of the tank. Before exiting the ball head, the angled channels on the valve stem spin the fluid as it passes, helping to form a 45 degree solid cone of spray. Depending on supply pressure, the spray cone can shoot up to 20 feet!

One of the unique features of the **ViscoClean** is that the Valve Stem retracts into the Ball Head, instead of protruding, staying protected from debris and possible product accumulation (strawberry seeds, for example).