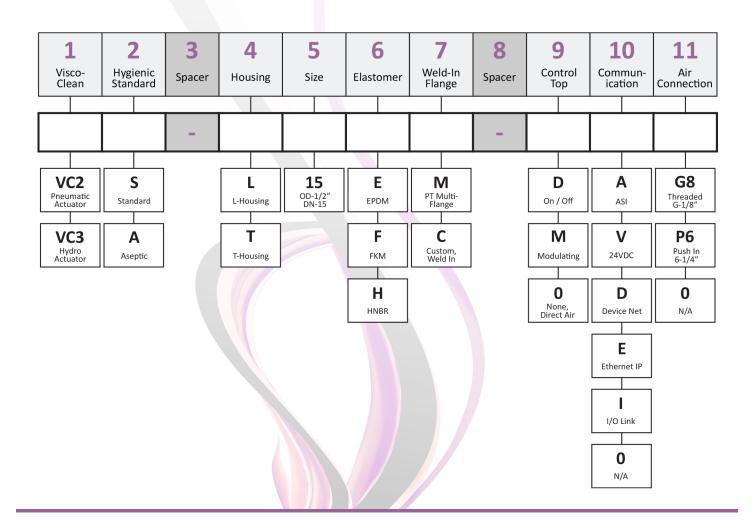

**PAINTS** 

**VARNISHES** 

**OINTMENTS** 

PHARMA-**CEUTICALS** 

Below is a Configuration Chart showing all the available options for the ViscoClean 2.0 & 3.0. It is formatted in such a way that each unique configuration can be identified by the specific code on the part using this chart as a quick reference guide.

An example of the number formatting would be as follows:

VC2S-L15EM-DAG8 VC3S-L15EM-0000

Phone: +1 (559) 429-4227 Fax: +1 (559) 429-4228

Email: info@processtec.com www.processtec.com www.viscotwin.us