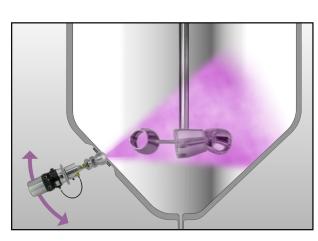

When mounted with the **PT-Multiflange**, the housings can be adjusted to the preferred spray angle during startup. Once the ideal angle is found, the housings can be fixed in their permanent position.

## ViscoClean 2.0 & 3.0 Working Principle

While activating the **ViscoClean 2.0** (with Pneumatic Air) and **ViscoClean 3.0** (with media against spring) the main stem retracts from the Ball Head allowing the media to pass into the interior of the tank. Before exiting the ball head, the angled channels on the valve stem spin the fluid as it passes, helping to form a 45 degree solid cone of spray. Depending on supply pressure, the spray cone can shoot up to 20 feet!