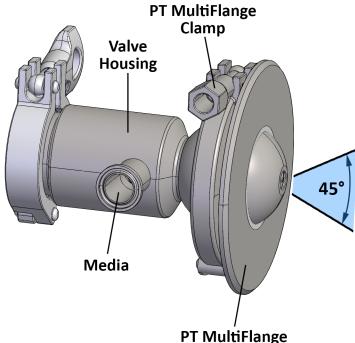

When mounted with the **PT-Multiflange**, the housings can be adjusted to the preferred spray angle during startup. Once the ideal angle is found, the housings can be fixed in their permanent position.

## ViscoClean 2.0 & 3.0 Working Principle

While activating the **ViscoClean 2.0** (with Pneumatic Air) and **ViscoClean 3.0** (with media against spring) the main stem retracts from the Ball Head allowing the media to pass into the interior of the tank. Before exiting the ball head, the angled channels on the valve stem spin the fluid as it passes, helping to form a 45 degree solid cone of spray. Depending on supply pressure, the spray cone can shoot up to 20 feet!