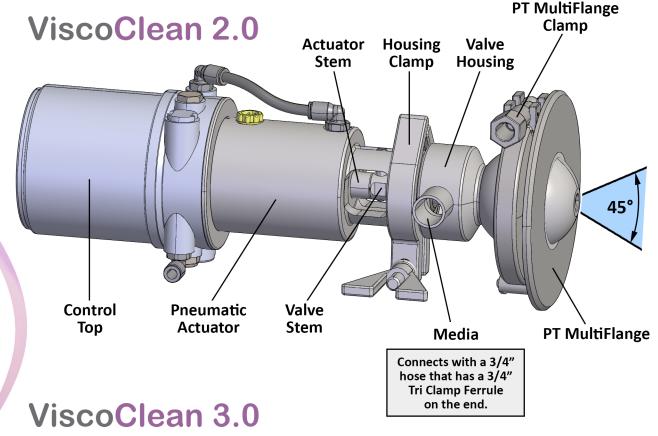

## ViscoClean 2.0 & 3.0 Designated Use

The **ViscoClean 2.0** is a pneumatically operated spray device. The **ViscoClean 3.0** is a hydraulically operated spray device. Both act as a valve when not actuated, sealing off the tank from the supply line. The **ViscoClean** was initially designed to clean the **ViscoMix** cones and was later adapted for additional uses, including steam injection.

## ViscoClean 2.0 & 3.0 Working Principle

While activating the **ViscoClean 2.0** (with Pneumatic Air) and **ViscoClean 3.0** (with media against spring) the main stem retracts from the Ball Head allowing the media to pass into the interior of the tank. Before exiting the ball head, the angled channels on the valve stem spin the fluid as it passes, helping to form a 45 degree solid cone of spray. Depending on supply pressure, the spray cone can shoot up to 20 feet!

One of the unique features of the **ViscoClean** is that the Valve Stem retracts into the Ball Head, instead of protruding, staying protected from debris and possible product accumulation (strawberry seeds, for example).